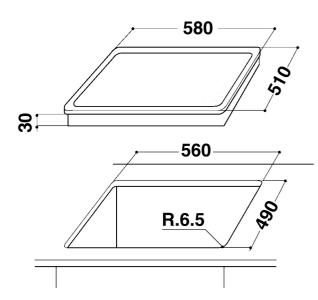

## AKM331/IX

12NC: 857133101500

GTIN (EAN) code: 8003437332272

| MAIN FEATURES                         |            |
|---------------------------------------|------------|
| Product group                         | Hob        |
| Construction type                     | Built-in   |
| Type of control                       | Mechanical |
| Type of control settings              | -          |
| Number of gas burners                 | 0          |
| Number of electric cooking zones      | 0          |
| Number of electric plates             | 4          |
| Number of radiant plates              | 0          |
| Number of halogen plates              | 0          |
| Number of induction plates            | 0          |
| Number of electric warming zones      | 0          |
| Location of control panel             | Lateral    |
| Basic surface material                | Inox       |
| Main colour of product                | Inox       |
| Electrical connection rating (W)      | 6000       |
| Gas connection rating (W)             | 0          |
| Current (A)                           | 28,1       |
| Voltage (V)                           | 230        |
| Frequency (Hz)                        | 50         |
| Length of Electrical Supply Cord (cm) | 0          |
| Plug type                             | -          |
| Gas connection                        | -          |
| Width of the product                  | 580        |
| Height of the product                 | 40         |
| Depth of the product                  | 510        |
| Minimum niche height                  | 20         |
| Minimum niche width                   | 558        |
| Niche depth                           | 490        |
| Net weight (kg)                       | 9.5        |
| Automatic programmes                  | No         |