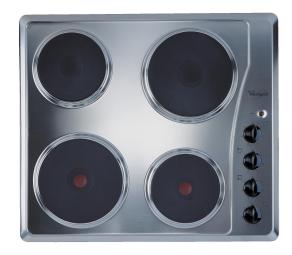

## AKM331/IX

12NC: 857133101500

GTIN (EAN) code: 8003437332272

| MAIN FEATURES                         |            |
|---------------------------------------|------------|
| Product group                         | Hob        |
| Construction type                     | Built-in   |
| Type of control                       | Mechanical |
| Type of control settings              | -          |
| Number of gas burners                 | 0          |
| Number of electric cooking zones      | 0          |
| Number of electric plates             | 4          |
| Number of radiant plates              | 0          |
| Number of halogen plates              | 0          |
| Number of induction plates            | 0          |
| Number of electric warming zones      | 0          |
| Location of control panel             | Lateral    |
| Basic surface material                | Inox       |
| Main colour of product                | Inox       |
| Electrical connection rating (W)      | 6000       |
| Gas connection rating (W)             | 0          |
| Current (A)                           | 28,1       |
| Voltage (V)                           | 230        |
| Frequency (Hz)                        | 50         |
| Length of Electrical Supply Cord (cm) | 0          |
| Plug type                             | -          |
| Gas connection                        | -          |
| Width of the product                  | 580        |
| Height of the product                 | 40         |
| Depth of the product                  | 510        |
| Minimum niche height                  | 20         |
| Minimum niche width                   | 558        |
| Niche depth                           | 490        |
| Net weight (kg)                       | 9.5        |
| Automatic programmes                  | No         |