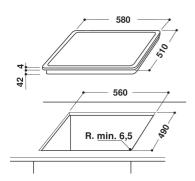

## **AKT 8210 LX**

12NC: 854136601000

GTIN (EAN) code: 8003437829031

SENSING THE DIFFERENCE

| MAIN FEATURES                         |            |
|---------------------------------------|------------|
| Product group                         | Hob        |
| Construction type                     | Built-in   |
| Type of control                       | Electronic |
| Type of control settings              | -          |
| Number of gas burners                 | 0          |
| Number of electric cooking zones      | 4          |
| Number of electric plates             | 0          |
| Number of radiant plates              | 4          |
| Number of halogen plates              | 0          |
| Number of induction plates            | 0          |
| Number of electric warming zones      | 0          |
| Location of control panel             | Front      |
| Basic surface material                | Glass      |
| Main colour of product                | Black      |
| Electrical connection rating (W)      | 6300       |
| Gas connection rating (W)             | 0          |
| Current (A)                           | 27,8       |
| Voltage (V)                           | 230        |
| Frequency (Hz)                        | 50/60      |
| Length of Electrical Supply Cord (cm) | 0          |
| Plug type                             | No         |
| Gas connection                        | N/A        |
| Width of the product                  | 580        |
| Height of the product                 | 46         |
| Depth of the product                  | 510        |
| Minimum niche height                  | 42         |
| Minimum niche width                   | 560        |
| Niche depth                           | 490        |
| Net weight (kg)                       | 8.5        |
| Automatic programmes                  | No         |