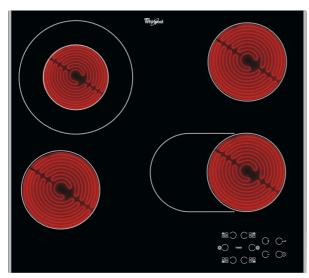

## **AKT 8210 LX**

12NC: 854136601000

GTIN (EAN) code: 8003437829031

SENSING THE DIFFERENCE

| MAIN FEATURES                         |            |
|---------------------------------------|------------|
| Product group                         | Hob        |
| Construction type                     | Built-in   |
| Type of control                       | Electronic |
| Type of control settings              | -          |
| Number of gas burners                 | 0          |
| Number of electric cooking zones      | 4          |
| Number of electric plates             | 0          |
| Number of radiant plates              | 4          |
| Number of halogen plates              | 0          |
| Number of induction plates            | 0          |
| Number of electric warming zones      | 0          |
| Location of control panel             | Front      |
| Basic surface material                | Glass      |
| Main colour of product                | Black      |
| Electrical connection rating (W)      | 6300       |
| Gas connection rating (W)             | 0          |
| Current (A)                           | 27,8       |
| Voltage (V)                           | 230        |
| Frequency (Hz)                        | 50/60      |
| Length of Electrical Supply Cord (cm) | 0          |
| Plug type                             | No         |
| Gas connection                        | N/A        |
| Width of the product                  | 580        |
| Height of the product                 | 46         |
| Depth of the product                  | 510        |
| Minimum niche height                  | 42         |
| Minimum niche width                   | 560        |
| Niche depth                           | 490        |
| Net weight (kg)                       | 8.5        |
| Automatic programmes                  | No         |

| TECHNICAL FEATURES      |          |  |
|-------------------------|----------|--|
| Power on indicator      | Yes      |  |
| Number of indicators    | 4        |  |
| Type of regulation      | Radiant  |  |
| Type of lid             | Without  |  |
| Residual heat indicator | Separate |  |
| Main on/off switch      | Yes      |  |
| Safety device           | -        |  |
| Timer                   | Yes      |  |